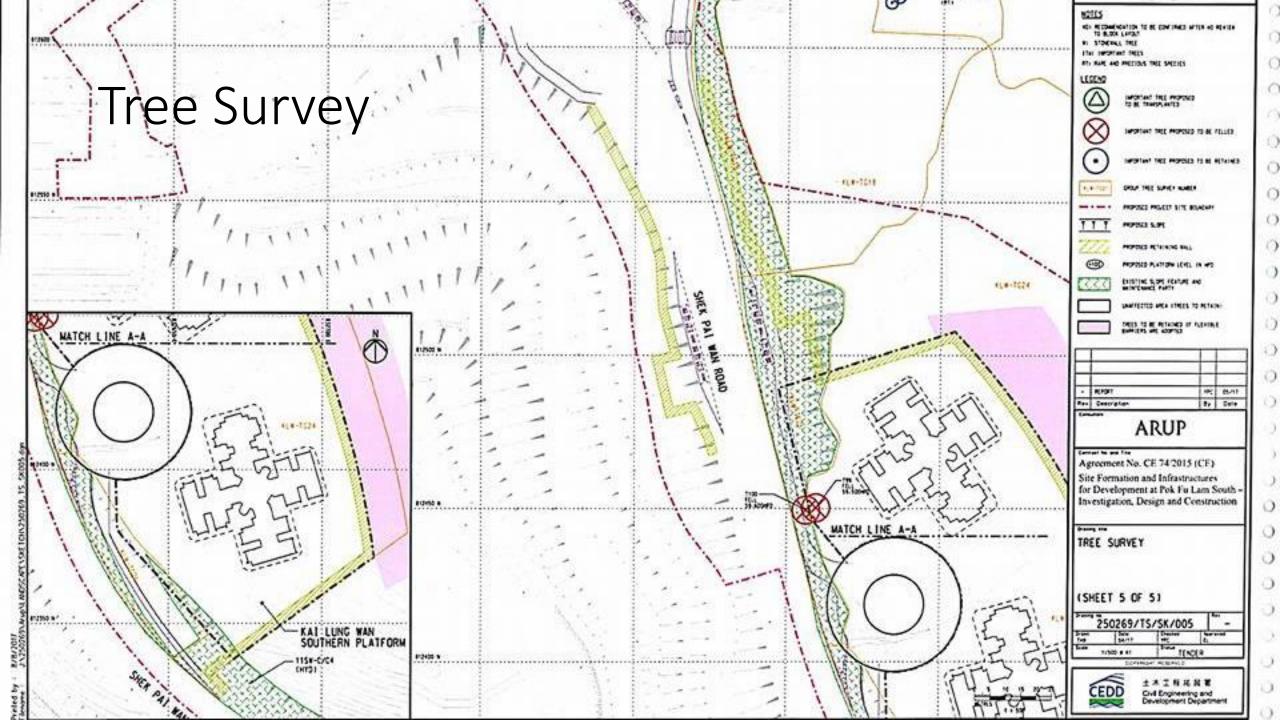

### Landscaping (Para 5.23)

- Approx 4,480 trees in the area
- 47 meet the criteria for Important Trees (DB TC (Work) 7/2015)
- Most are Ficus elastic and Ficus microcarpa
- 9 are rare and precious tree species
  - one Ailanthus fordii and
  - eight Lagerstroemia fordii.
- The other floral species of conservation importance include
  - Aquilaria sinensis,
  - Gnetum luofuense,
  - Pavetta hongkongensis

### Tree Cutting (Para 5.24)

- 2,364 trees are proposed to be felled
- 59 trees are proposed to be transplanted
- For the 47 Important Trees
  - 23 trees will be felled
  - 24 trees will be retained
- Transplantation of Gnetum Iuofuense is regarded as infeasible due to its growth habit