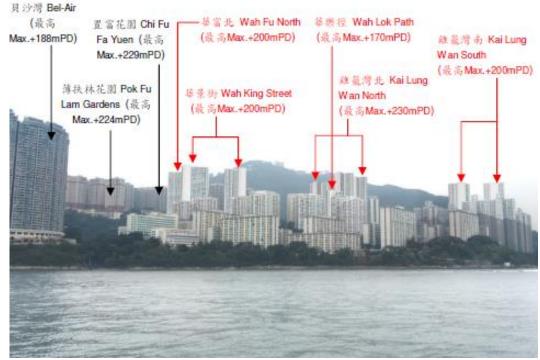

## Planning Population of PFL

| Para. 6     | Population | Planned Capacity |
|-------------|------------|------------------|
| 2001 Census | 81,900     | 99,760           |
| 2011 Census | 79,900     | 103,500          |

### Zone Areas of PFL

| Zones | Original (ha) | Revised (ha) |
|-------|---------------|--------------|
| R(A)  | 23.64         | 32.27        |
| R(B)  | 12.40         | 12.40        |
| R(C)  | 45.17         | 45.17        |
| V     | 2.62          | 2.62         |
| G/IC  | 60.62         | 60.12        |
| Ο     | 21.26         | 18.82        |
| OU    | 35.61         | 35.61        |
| GB    | 128.59        | 123.93       |
| СР    | 52.48         | 52.48        |
| Total | 382.39        | 383.42       |

### Roads and Pedestrian Facilities



# Visual Impact





# Chi Fu Valley Site is NOT Used

- Ecological Value
- Heritage Value
- High Development Cost (stream)
- Residents' Oppositions



### Changes of the Master Design

第二號通訊 Information Leaflet No. 2

擬議發展概念圖 PROPOSED DEVELOPMENT CONCEPT PLAN **表面公伙兵员会院教育** PROPOSED PUBLIC HOUSING SITE BOUNDARY 要要任宅費字 PROPOSED RESIDENTIAL BUILDING BLOCKS 薄挟件花案 POKFULAN "麻痹故事士地用籍 折置高端 NEAR CHI FU ROAD 重察祖書 華麗邨以北\* CHI FU THE PARTY. YAR CHEE PATH WAH KING KAI LUNG WAN' WAH FU ESTATE 10円曜日曜香井田 MRX KA LUNG COURT 天然地形式客類架工程 **塞爾斯姆哥克及伯針數才數應**實

第四號通訊 Information Leaflet No. 4



### Ecological Value: Fauna Species Found

■ 研究範圍內記錄得25種具存護重要性的動物物種: 25 faunal species of conservation importance were recorded within Assessment Area:

| Crested Goshawk Accipiter trivirgatus 鳳頭鷹            | Tree Gecko Hemiphyllodactylu