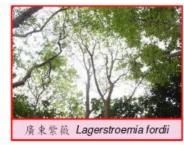

### Ecology (Para 5.8, Drawing 9)

- 2 fauna species of conservation importance:
  - Lesser Spiny Frog
  - Emerald Cascader
- 4 flora species of conservation importance:
  - Aquilaria sinensis,
  - Gnetum luofuense,
  - Lagerstroemia fordii and
  - Pavetta hongkongensis,

### Landscaping (Para 5.23)

- Approx 4,480 trees in the area
- 47 meet the criteria for Important Trees (DB TC (Work) 7/2015)
- Most are Ficus elastic and Ficus microcarpa
- 9 are rare and precious tree species
  - one Ailanthus fordii and
  - eight Lagerstroemia fordii.
- The other floral species of conservation importance include
  - Aquilaria sinensis,
  - Gnetum luofuense,
  - Pavetta hongkongensis

### Floral Species Found

- 研究範圍內記錄得9種具存護重要性的植物物種:
   9 floral species of conservation importance were recorded within Assessment Area:
  - Artocarpus hypargyreus 白桂木,
  - Ailanthus fordii 常綠臭椿,
  - Canthium dicoccum 魚骨木,
  - Diospyros vaccinioides 小果柿,
  - Gnetum luofuense\* 羅浮買麻藤\*,
  - Pavetta hongkongensis\* 香港大沙葉\*
  - Aquilaria sinensis\* 土沉香\*,
  - Lagerstroemia fordii\* 廣東紫薇\*,及
  - Platycodon grandiflorus 結梗。