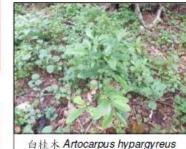

### Floral Species Found

- 研究範圍內記錄得9種具存護重要性的植物物種:
   9 floral species of conservation importance were recorded within Assessment Area:
  - Artocarpus hypargyreus 白桂木,
  - Ailanthus fordii 常綠臭椿,
  - Canthium dicoccum 魚骨木,
  - Diospyros vaccinioides 小果柿,
  - Gnetum luofuense\* 羅浮買麻藤\*,
  - Pavetta hongkongensis\* 香港大沙葉\*
  - Aquilaria sinensis\* 土沉香\*,
  - Lagerstroemia fordii\* 廣東紫薇\*,及
  - Platycodon grandiflorus 結梗。