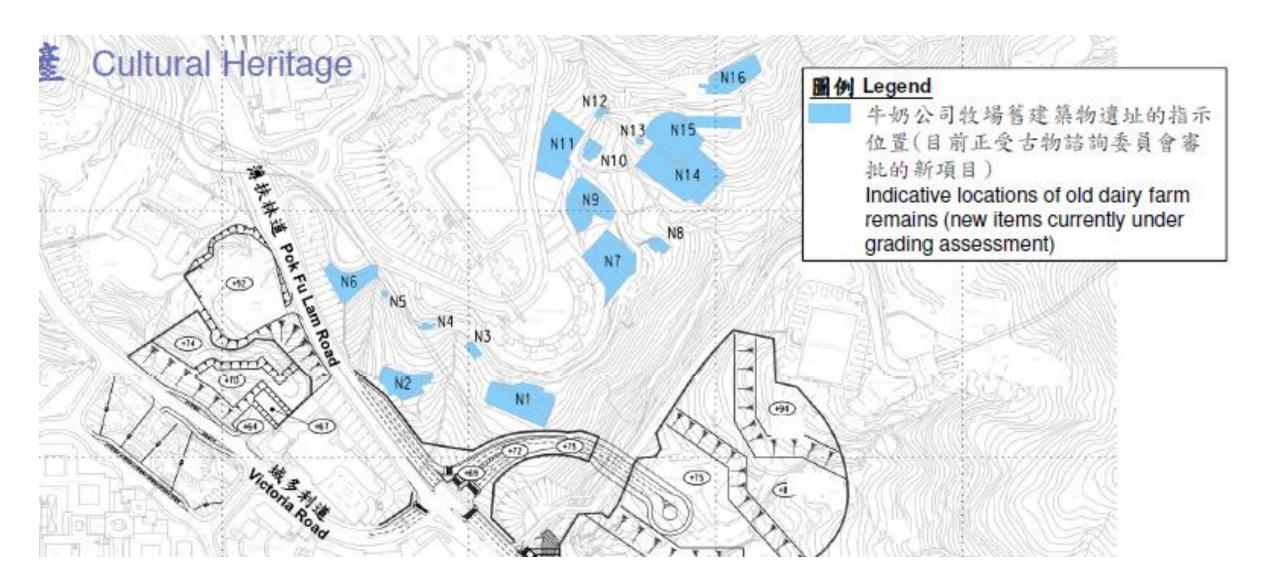

### Heritage (Para 5.11, Drawing 12)

- remaining structures of the Old Dairy Farm
- Within Site
  - A proposed Grade 3 historic structure
- Within 50m from the Site
  - 4 items
    - A proposed Grade 2
    - A proposed Grade 3
    - 2 proposed NIL

### Heritage Value: Remains of Old Dairy Farm

 古物諮詢委員會(下稱古諮會)現正評估位於薄扶林 與舊牛奶公司相關的62個項目的文物價值,以進行 歷史建築評級,當中六項位於工程範圍內或附近範 圍(50米以內)。

The Antiquities Advisory Board is now assessing the heritage values of 62 items related to the abandoned remains of Old Dairy Farm in Pokfulam for grading assessment of historic buildings. Six of these items are located within the project site boundary or in its vicinity (within 50m).

### Most Remains are Found at Chi Fu Valley