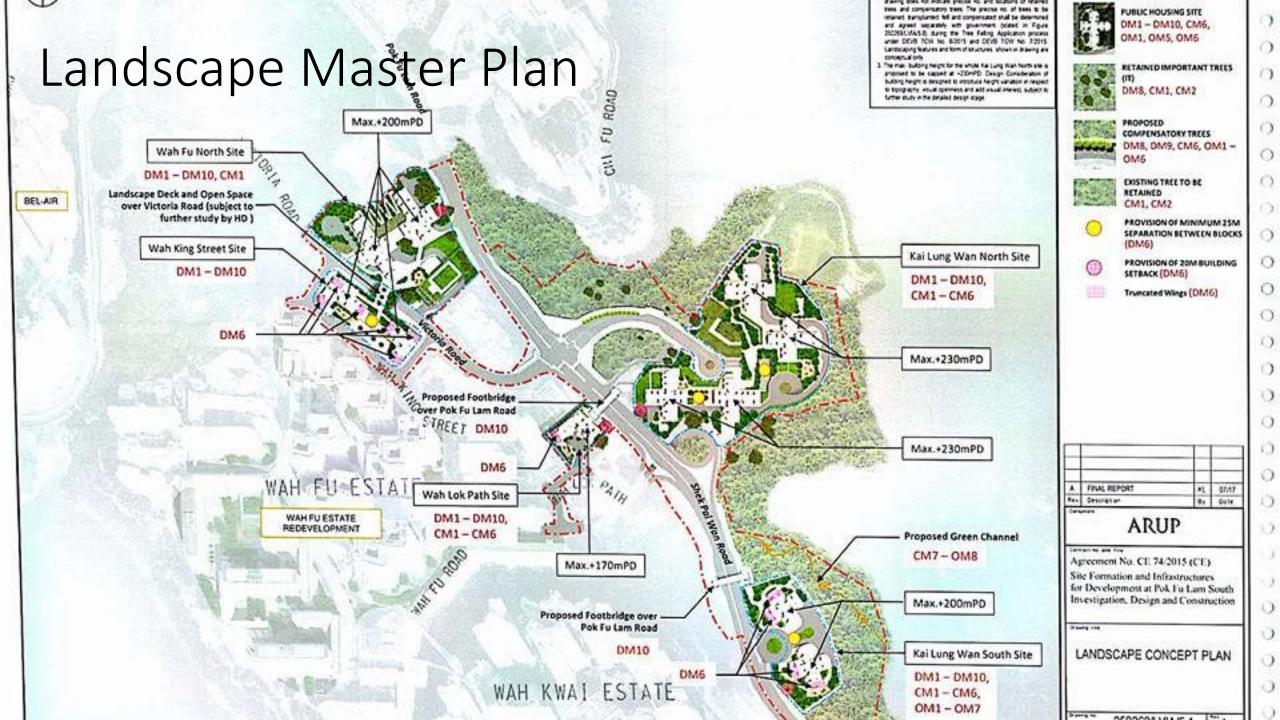

### 5 Development Sites Rezoned to R(A)

| Section 4       | Site Area (ha) | mPD | No. of Units |
|-----------------|----------------|-----|--------------|
| Wah Fu North    | 2.0            | 200 | 1,890        |
| Wah King Street | 0.68           | 200 | 1,360        |
| Wah Lok Path    | 0.36           | 170 | 360          |
| Kai Lung Wah S  | 1.72           | 200 | 1,320        |
| Kai Lung Wah N  | 3.82           | 230 | 3,990        |
| Total           | 8.58           | na  | 8,920        |

### Changes of the Master Design

第二號通訊 Information Leaflet No. 2

擬議發展概念圖 PROPOSED DEVELOPMENT CONCEPT PLAN **表面公伙兵员会院教育** PROPOSED PUBLIC HOUSING SITE BOUNDARY 要要任宅費字 PROPOSED RESIDENTIAL BUILDING BLOCKS 薄挟件花案 POKFULAN "麻痹故事士地用籍 折置高端 NEAR CHI FU ROAD 重察祖書 華麗邨以北\* CHI FU THE PARTY. YAR CHEE PATH WAH KING KAI LUNG WAN' WAH FU ESTATE 10円曜日曜香井田 MRX KA LUNG COURT 天然地形式客類架工程 **塞爾斯姆哥克及伯針數才數應**實