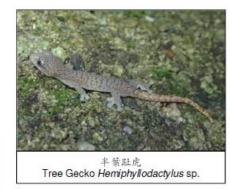

### Ecological Value: Fauna Species Found

■ 研究範圍內記錄得25種具存護重要性的動物物種: 25 faunal species of conservation importance were recorded within Assessment Area:

| Crested Goshawk Accipiter trivirgatus 鳳頭鷹            | Tree Gecko Hemiphyllodactylus sp. 半葉趾虎                |
|------------------------------------------------------|-------------------------------------------------------|
| Black Kite <i>Milvus migrans</i> 黑鳶                  | Common Rat Snake <i>Ptyas mucosus</i> 滑鼠蛇             |
| Eastern Buzzard Buteo japonicus 普通鴛                  | White-spotted Slug Snake Pareas margaritophorus 横紋鈍頭蛇 |
| Greater Coucal Centropus sinensis 褐翅鴉鵑               | Orange Awlet Bibasis oedipodea 黑斑傘弄蝶                  |
| Collared Scops Owl Otus lettia 領角鴞                   | Dark Palm Dart Telicota ohara 黃紋長標弄蝶                  |
| Short-nosed Fruit Bat Cynopterus sphinx 短吻果蝠         | Powdered Oak Blue Arhopala bazalus 百嬈灰蝶               |
| Masked Palm Civet Paguma larvata 果子狸                 | Cornelian <i>Deudorix epijarbas</i>                   |
| Pallas's Squirrel Callosciurus erythraeus 赤腹松鼠       | White Royal <i>Pratapa deva</i> 珀灰蝶                   |
| Small Indian Civet Viverricula indica 小 電貓           | Chinese Yellowface Agriomorpha fusca 白尾野螅             |
| Leopard Cat Prionailurus bengalensis 豹貓              | Emerald Cascader Zygonyx iris* 彩虹蜻*                   |
| Short-legged Toad Megophrys brachykolos 短腳角蟾         | Tiger Hawker (Larva) Polycanthagyna erythromelas 朱黛波蜒 |
| Lesser Spiny Frog <i>Quasipaa exilispinosa*</i> 小棘蛙* | Freshwater Crab Nanhaipotamon hongkongense 香港南海溪蟹     |
| Four-clawed Gecko Gehyra mutilata 截趾虎                |                                                       |