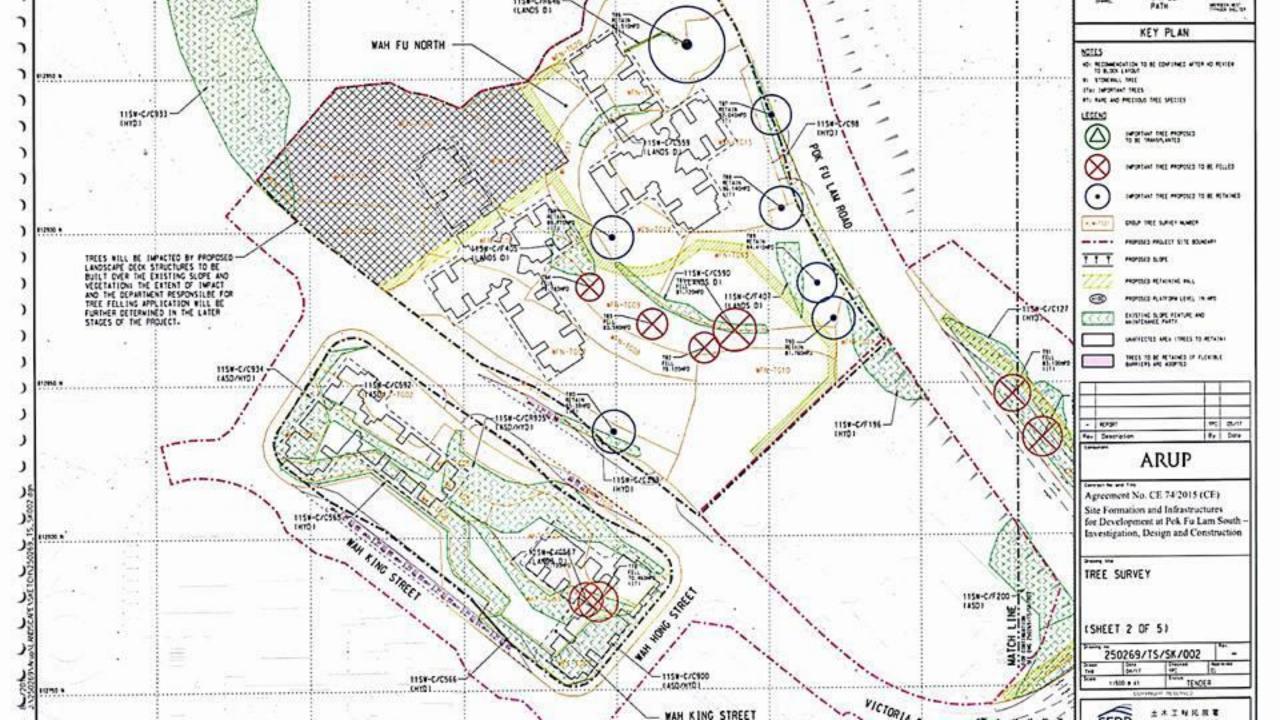

### Landscaping (Para 5.23)

- Approx 4,480 trees in the area
- 47 meet the criteria for Important Trees (DB TC (Work) 7/2015)
- Most are Ficus elastic and Ficus microcarpa
- 9 are rare and precious tree species
  - one Ailanthus fordii and
  - eight Lagerstroemia fordii.
- The other floral species of conservation importance include
  - Aquilaria sinensis,
  - Gnetum luofuense,
  - Pavetta hongkongensis

### Tree Cutting (Para 5.24)

- 2,364 trees are proposed to be felled
- 59 trees are proposed to be transplanted
- For the 47 Important Trees
  - 23 trees will be felled
  - 24 trees will be retained
- Transplantation of Gnetum Iuofuense is regarded as infeasible due to its growth habit