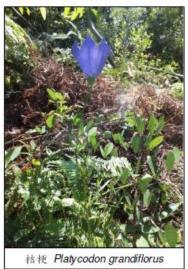

### Floral Species Found

- 研究範圍內記錄得9種具存護重要性的植物物種:
   9 floral species of conservation importance were recorded within Assessment Area:
  - Artocarpus hypargyreus 白桂木,
  - Ailanthus fordii 常綠臭椿,
  - Canthium dicoccum 魚骨木,
  - Diospyros vaccinioides 小果柿,
  - Gnetum luofuense\* 羅浮買麻藤\*,
  - Pavetta hongkongensis\* 香港大沙葉\*
  - Aquilaria sinensis\* 土沉香\*,
  - Lagerstroemia fordii\* 廣東紫薇\*,及
  - Platycodon grandiflorus 結梗。