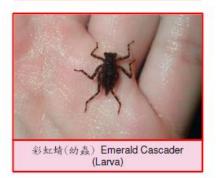

### Ecology (Para 5.8, Drawing 9)

- 2 fauna species of conservation importance:
  - Lesser Spiny Frog
  - Emerald Cascader
- 4 flora species of conservation importance:
  - Aquilaria sinensis,
  - Gnetum luofuense,
  - Lagerstroemia fordii and
  - Pavetta hongkongensis,

### Ecological Value: Fauna Species Found

■ 研究範圍內記錄得25種具存護重要性的動物物種: 25 faunal species of conservation importance were recorded within Assessment Area:

| Crested Goshawk Accipiter trivirgatus 鳳頭鷹            | Tree Gecko Hemiphyllodactylus sp. 半葉趾虎                |
|------------------------------------------------------|-------------------------------------------------------|
| Black Kite <i>Milvus migrans</i> 黑鳶                  | Common Rat Snake <i>Ptyas mucosus</i> 滑鼠蛇             |
| Eastern Buzzard Buteo japonicus 普通鴛                  | White-spotted Slug Snake Pareas margaritophorus 横紋鈍頭蛇 |
| Greater Coucal Centropus sinensis 褐翅鴉鵑               | Orange Awlet Bibasis oedipodea 黑斑傘弄蝶                  |
| Collared Scops Owl Otus lettia 領角鴞                   | Dark Palm Dart Telicota ohara 黃紋長標弄蝶                  |
| Short-nosed Fruit Bat Cynopterus sphinx 短吻果蝠         | Powdered Oak Blue Arhopala bazalus 百嬈灰蝶               |
| Masked Palm Civet Paguma larvata 果子狸                 | Cornelian <i>Deudorix epijarbas</i>                   |
| Pallas's Squirrel Callosciurus erythraeus 赤腹松鼠       | White Royal <i>Pratapa deva</i> 珀灰蝶                   |
| Small Indian Civet Viverricula indica 小 電貓           | Chinese Yellowface Agriomorpha fusca 白尾野螅             |
| Leopard Cat Prionailurus bengalensis 豹貓              | Emerald Cascader Zygonyx iris* 彩虹蜻*                   |
| Short-legged Toad Megophrys brachykolos 短腳角蟾         | Tiger Hawker (Larva) Polycanthagyna erythromelas 朱黛波蜒 |
| Lesser Spiny Frog <i>Quasipaa exilispinosa*</i> 小棘蛙* | Freshwater Crab Nanhaipotamon hongkongense 香港南海溪蟹     |
| Four-clawed Gecko Gehyra mutilata 截趾虎                |                                                       |