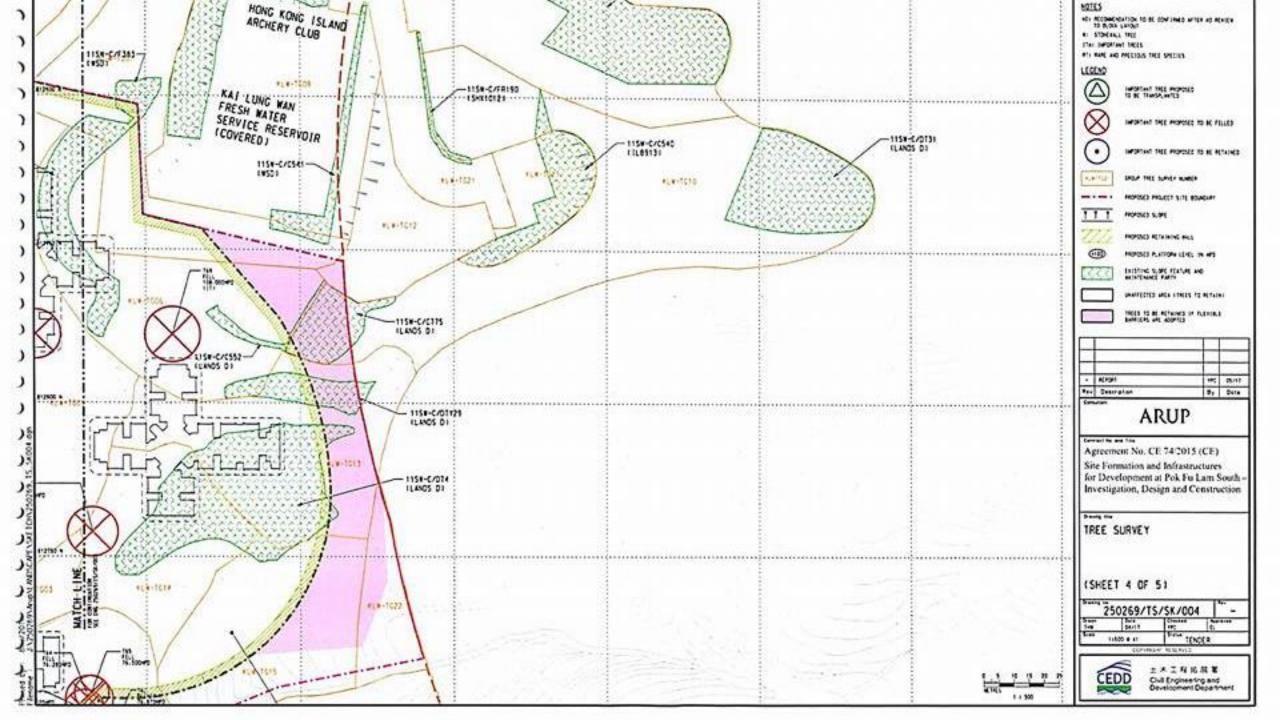

### Landscaping (Para 5.23)

- Approx 4,480 trees in the area
- 47 meet the criteria for Important Trees (DB TC (Work) 7/2015)
- Most are Ficus elastic and Ficus microcarpa
- 9 are rare and precious tree species
  - one Ailanthus fordii and
  - eight Lagerstroemia fordii.
- The other floral species of conservation importance include
  - Aquilaria sinensis,
  - Gnetum luofuense,
  - Pavetta hongkongensis

### Tree Cutting (Para 5.24)

- 2,364 trees are proposed to be felled
- 59 trees are proposed to be transplanted
- For the 47 Important Trees
  - 23 trees will be felled
  - 24 trees will be retained
- Transplantation of Gnetum Iuofuense is regarded as infeasible due to its growth habit