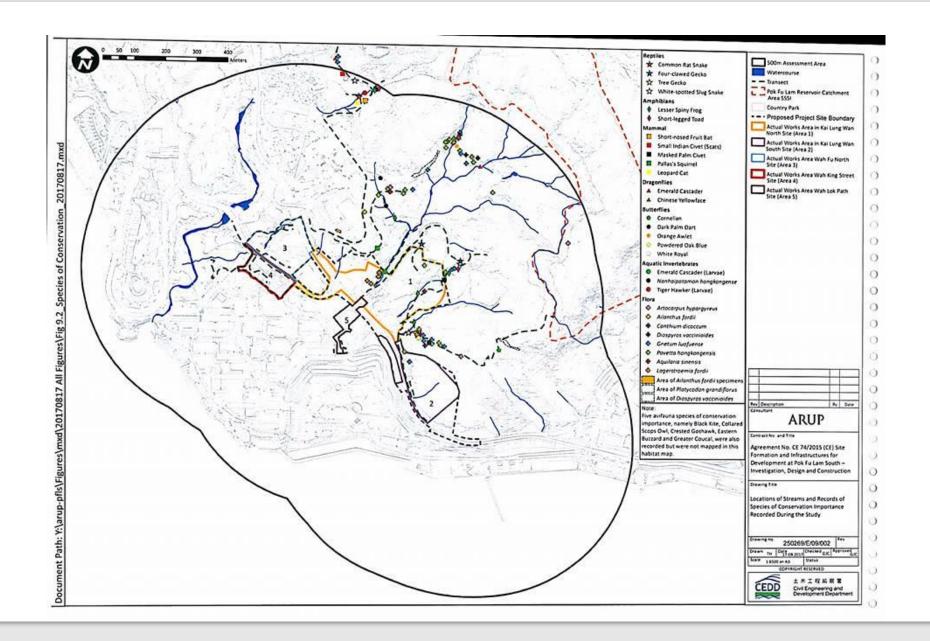

### Ecology (Para 5.8, Drawing 9)

- 2 fauna species of conservation importance:
  - Lesser Spiny Frog
  - Emerald Cascader
- 4 flora species of conservation importance:
  - Aquilaria sinensis,
  - Gnetum luofuense,
  - Lagerstroemia fordii and
  - Pavetta hongkongensis,

### Mitigation Measures (Para 5.9)

- 2 fauna species of conservation importance:
  - Translocated to suitable receptor sites
- 4 flora species of conservation importance:
  - Preservation is set out in the landscape proposal

### Heritage (Para 5.11, Drawing 12)

- remaining structures of the Old Dairy Farm
- Within Site
  - A proposed Grade 3 historic structure
- Within 50m from the Site
  - 4 items
    - A proposed Grade 2
    - A proposed Grade 3
    - 2 proposed NIL

### Locations of 5 sites