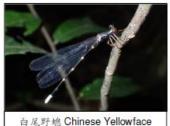

### Ecological Value: Fauna Species Found

■ 研究範圍內記錄得25種具存護重要性的動物物種: 25 faunal species of conservation importance were recorded within Assessment Area:

| Crested Goshawk Accipiter trivirgatus 鳳頭鷹            | Tree Gecko Hemiphyllodactylus sp. 半葉趾虎                |
|------------------------------------------------------|-------------------------------------------------------|
| Black Kite <i>Milvus migrans</i> 黑鳶                  | Common Rat Snake <i>Ptyas mucosus</i> 滑鼠蛇             |
| Eastern Buzzard Buteo japonicus 普通鴛                  | White-spotted Slug Snake Pareas margaritophorus 横紋鈍頭蛇 |
| Greater Coucal Centropus sinensis 褐翅鴉鵑               | Orange Awlet Bibasis oedipodea 黑斑傘弄蝶                  |
| Collared Scops Owl Otus lettia 領角鴞                   | Dark Palm Dart Telicota ohara 黃紋長標弄蝶                  |
| Short-nosed Fruit Bat Cynopterus sphinx 短吻果蝠         | Powdered Oak Blue Arhopala bazalus 百嬈灰蝶               |
| Masked Palm Civet Paguma larvata 果子狸                 | Cornelian <i>Deudorix epijarbas</i>                   |
| Pallas's Squirrel Callosciurus erythraeus 赤腹松鼠       | White Royal <i>Pratapa deva</i> 珀灰蝶                   |
| Small Indian Civet Viverricula indica 小 電貓           | Chinese Yellowface Agriomorpha fusca 白尾野螅             |
| Leopard Cat Prionailurus bengalensis 豹貓              | Emerald Cascader Zygonyx iris* 彩虹蜻*                   |
| Short-legged Toad Megophrys brachykolos 短腳角蟾         | Tiger Hawker (Larva) Polycanthagyna erythromelas 朱黛波蜒 |
| Lesser Spiny Frog <i>Quasipaa exilispinosa*</i> 小棘蛙* | Freshwater Crab Nanhaipotamon hongkongense 香港南海溪蟹     |
| Four-clawed Gecko Gehyra mutilata 截趾虎                |                                                       |

### Fauna Species of Conservation Importance

### 具保育價值的動物物種

Fauna Species of Conservation Importance