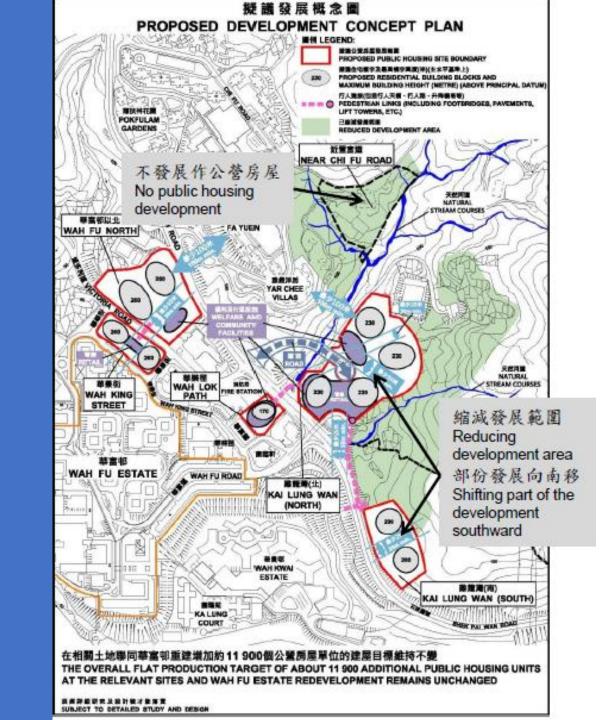

### Changes of the Master Design

第二號通訊 Information Leaflet No. 2

擬議發展概念圖 PROPOSED DEVELOPMENT CONCEPT PLAN **表面公伙兵员会院教育** PROPOSED PUBLIC HOUSING SITE BOUNDARY 要要任宅費字 PROPOSED RESIDENTIAL BUILDING BLOCKS 薄挟件花案 POKFULAN "麻痹故事士地用籍 折置高端 NEAR CHI FU ROAD 重察祖書 華麗邨以北\* CHI FU THE PARTY. YAR CHEE PATH WAH KING KAI LUNG WAN' WAH FU ESTATE 10円曜日曜香井田 MRX KA LUNG COURT 天然地形式客類架工程 **塞爾斯姆哥克及伯針數才數應**實

### There is a valuable stream passing through

移除樹木由原方案約4 580棵大幅減少至約2 400棵 Reduce the number of trees to be felled significantly from 4 580 in the original proposal to 2 400

避免影響近置富道及雜籠灣北和雜籠灣南之間的天然河道; 雜籠灣北內受影響的河道,將建造綠色河道以重置河道生境 Avoid the impacts on natural stream courses at the Near Chi Fu Road site and between the Kai Lung Wan North and Kai Lung Wan South sites; construct a green channel to re-establish the affected stream habitats in the natural stream course within the Kai Lung Wan North site