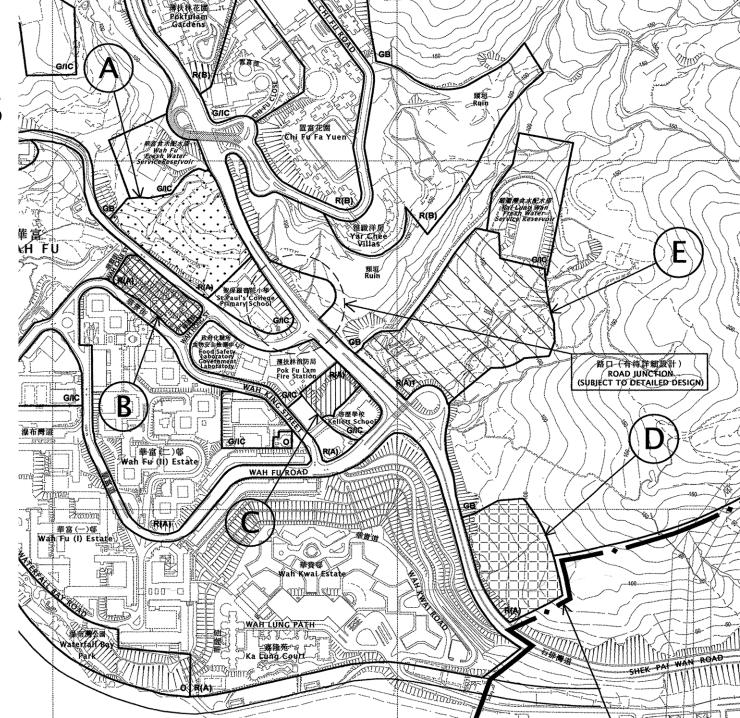

tems
    - A proposed Grade 2
    - A proposed Grade 3
    - 2 proposed NIL

### Landscaping (Para 5.23)

- Approx 4,480 trees in the area
- 47 meet the criteria for Important Trees (DB TC (Work) 7/2015)
- Most are Ficus elastic and Ficus microcarpa
- 9 are rare and precious tree species
  - one Ailanthus fordii and
  - eight Lagerstroemia fordii.
- The other floral species of conservation importance include
  - Aquilaria sinensis,
  - Gnetum luofuense,
  - Pavetta hongkongensis

### Tree Cutting (Para 5.24)

- 2,364 trees are proposed to be felled
- 59 trees are proposed to be transplanted
- For the 47 Important Trees
  - 23 trees will be felled
  - 24 trees will be retained
- Transplantation of Gnetum Iuofuense is regarded as infeasible due to its growth habit

### Locations of 5 sites



## Planning Population of PFL

| Para. 6     | Population | Planned Capacity |
|-------------|------------|------------------|
| 2001 Census | 81,900     | 99,760           |
| 2011 Census | 79,900     | 103,500          |

### Zone Areas of PFL

| Zones | Original (ha) | Revised (ha) |
|-------|---------------|--------------|
| R(A)  | 23.64         | 32.27        |
| R(B)  | 12.40         | 12.40        |
| R(C)  | 45.17         | 45.17        |
| V     | 2.62          | 2.62         |
| G/IC  | 60.62         | 60.12        |
| Ο     | 21.26         | 18.82        |
| OU    | 35.61         | 35.61        |
| GB    | 128.59        | 123.93       |
| СР    | 52.48         | 52.48        |
| Total | 382.39        | 383.42       |

### Roads and Pedestrian Facilities



# Visual Impact