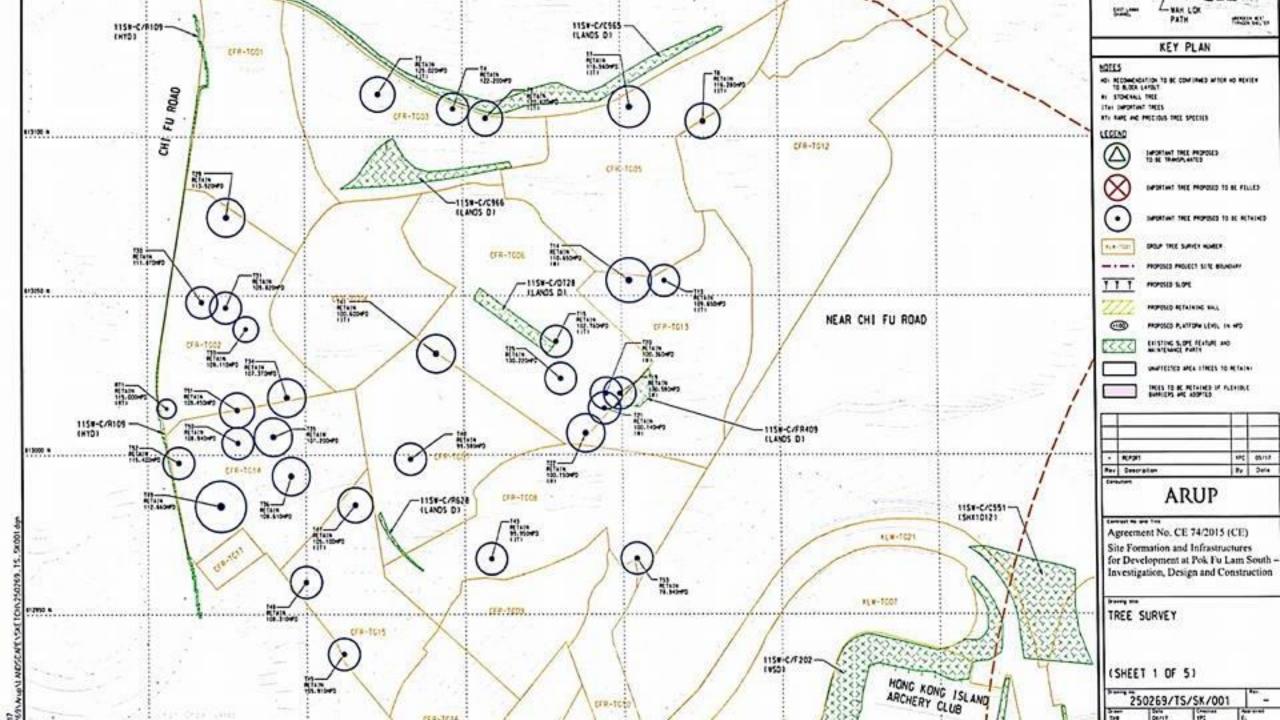

### Landscaping (Para 5.23)

- Approx 4,480 trees in the area
- 47 meet the criteria for Important Trees (DB TC (Work) 7/2015)
- Most are Ficus elastic and Ficus microcarpa
- 9 are rare and precious tree species
  - one Ailanthus fordii and
  - eight Lagerstroemia fordii.
- The other floral species of conservation importance include
  - Aquilaria sinensis,
  - Gnetum luofuense,
  - Pavetta hongkongensis

### Tree Cutting (Para 5.24)

- 2,364 trees are proposed to be felled
- 59 trees are proposed to be transplanted
- For the 47 Important Trees
  - 23 trees will be felled
  - 24 trees will be retained
- Transplantation of Gnetum Iuofuense is regarded as infeasible due to its growth habit