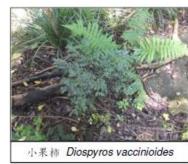

### Floral Species Found

- 研究範圍內記錄得9種具存護重要性的植物物種:
   9 floral species of conservation importance were recorded within Assessment Area:
  - Artocarpus hypargyreus 白桂木,
  - Ailanthus fordii 常綠臭椿,
  - Canthium dicoccum 魚骨木,
  - Diospyros vaccinioides 小果柿,
  - Gnetum luofuense\* 羅浮買麻藤\*,
  - Pavetta hongkongensis\* 香港大沙葉\*
  - Aquilaria sinensis\* 土沉香\*,
  - Lagerstroemia fordii\* 廣東紫薇\*,及
  - Platycodon grandiflorus 結梗。