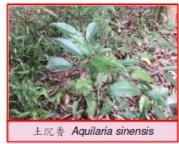

### Ecology (Para 5.8, Drawing 9)

- 2 fauna species of conservation importance:
  - Lesser Spiny Frog
  - Emerald Cascader
- 4 flora species of conservation importance:
  - Aquilaria sinensis,
  - Gnetum luofuense,
  - Lagerstroemia fordii and
  - Pavetta hongkongensis,

### Landscaping (Para 5.23)

- Approx 4,480 trees in the area
- 47 meet the criteria for Important Trees (DB TC (Work) 7/2015)
- Most are Ficus elastic and Ficus microcarpa
- 9 are rare and precious tree species
  - one Ailanthus fordii and
  - eight Lagerstroemia fordii.
- The other floral species of conservation importance include
  - Aquilaria sinensis,
  - Gnetum luofuense,
  - Pavetta hongkongensis

### Floral Species Found

- 研究範圍內記錄得9種具存護重要性的植物物種:
   9 floral species of conservation importance were recorded within Assessment Area:
  - Artocarpus hypargyreus 白桂木,
  - Ailanthus fordii 常綠臭椿,
  - Canthium dicoccum 魚骨木,
  - Diospyros vaccinioides 小果柿,
  - Gnetum luofuense\* 羅浮買麻藤\*,
  - Pavetta hongkongensis\* 香港大沙葉\*
  - Aquilaria sinensis\* 土沉香\*,
  - Lagerstroemia fordii\* 廣東紫薇\*,及
  - Platycodon grandiflorus 結梗。