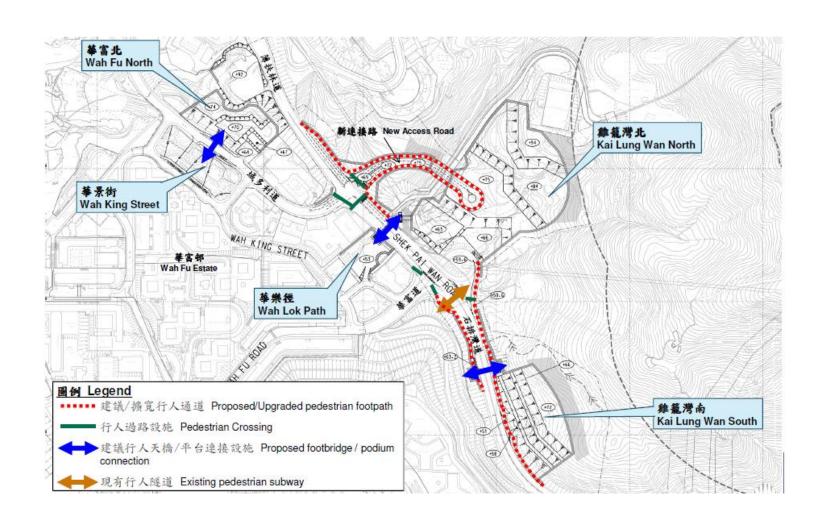

ocations of 5 sites



## Planning Population of PFL

| Para. 6     | Population | Planned Capacity |
|-------------|------------|------------------|
| 2001 Census | 81,900     | 99,760           |
| 2011 Census | 79,900     | 103,500          |

### Zone Areas of PFL

| Zones | Original (ha) | Revised (ha) |
|-------|---------------|--------------|
| R(A)  | 23.64         | 32.27        |
| R(B)  | 12.40         | 12.40        |
| R(C)  | 45.17         | 45.17        |
| V     | 2.62          | 2.62         |
| G/IC  | 60.62         | 60.12        |
| Ο     | 21.26         | 18.82        |
| OU    | 35.61         | 35.61        |
| GB    | 128.59        | 123.93       |
| СР    | 52.48         | 52.48        |
| Total | 382.39        | 383.42       |

### Roads and Pedestrian Facilities



# Visual Impact





# Chi Fu Valley Site is NOT Used

- Ecological Value
- Heritage Value
- High Development Cost (stream)
- Residents' Oppositions



### Changes of the Master Design

第二號通訊 Information Leaflet No. 2

擬議發展概念圖 PROPOSED DEVELOPMENT CONCEPT PLAN **表面公伙兵员会院教育** PROPOSED PUBLIC HOUSING SITE BOUNDARY 要要任宅費字 PROPOSED RESIDENTIAL BUILDING BLOCKS 薄挟件花案 POKFULAN "麻痹故事士地用籍 折置高端 NEAR CHI FU ROAD 重察祖書 華麗邨以北\* CHI FU THE PARTY. YAR CHEE PATH WAH KING KAI LUNG WAN' WAH FU ESTATE 10円曜日曜香井田 MRX KA LUNG COURT 天然地形式客類架工程 **塞爾斯姆哥克及伯針數才數應**實

第四號通訊 Information Leaflet No. 4



### Ecological Value: Fauna Species Found

■ 研究範圍內記錄得25種具存護重要性的動物物種: 25 faunal species of conservation importance were recorded within Assessment Area:

| Crested Goshawk Accipiter trivirgatus 鳳頭鷹            | Tree Ge