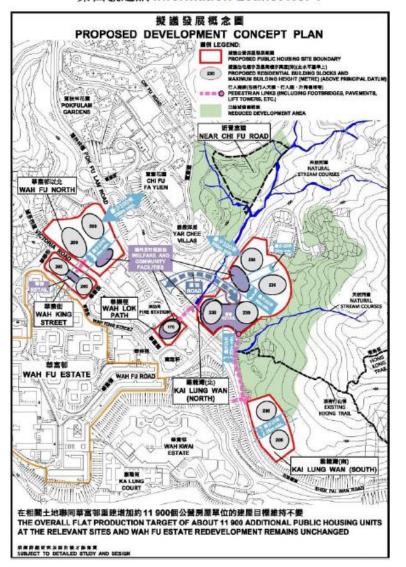

### Changes of the Master Design

第二號通訊 Information Leaflet No. 2

擬議發展概念圖 PROPOSED DEVELOPMENT CONCEPT PLAN **表面公伙兵员会院教育** PROPOSED PUBLIC HOUSING SITE BOUNDARY 要要任宅費字 PROPOSED RESIDENTIAL BUILDING BLOCKS 薄挟件花案 POKFULAN "麻痹故事士地用籍 折置高端 NEAR CHI FU ROAD 重察祖書 華麗邨以北\* CHI FU THE PARTY. YAR CHEE PATH WAH KING KAI LUNG WAN' WAH FU ESTATE 10円曜日曜香井田 MRX KA LUNG COURT 天然地形式客類架工程 **塞爾斯姆哥克及伯針數才數應**實

### There is a valuable stream passing through

移除樹木由原方案約4 580棵大幅減少至約2 400棵 Reduce the number of trees to be felled significantly from 4 580 in the original proposal to 2 400

避免影響近置富道及雜籠灣北和雜籠灣南之間的天然河道; 雜籠灣北內受影響的河道,將建造綠色河道以重置河道生境 Avoid the impacts on natural stream courses at the Near Chi Fu Road site and between the Kai Lung Wan North and Kai Lung Wan South sites; construct a green channel to re-establish the affected stream habitats in the natural stream course within the Kai Lung Wan North site