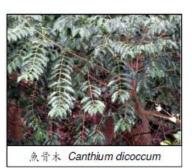

### Floral Species Found

- 研究範圍內記錄得9種具存護重要性的植物物種:
   9 floral species of conservation importance were recorded within Assessment Area:
  - Artocarpus hypargyreus 白桂木,
  - Ailanthus fordii 常綠臭椿,
  - Canthium dicoccum 魚骨木,
  - Diospyros vaccinioides 小果柿,
  - Gnetum luofuense\* 羅浮買麻藤\*,
  - Pavetta hongkongensis\* 香港大沙葉\*
  - Aquilaria sinensis\* 土沉香\*,
  - Lagerstroemia fordii\* 廣東紫薇\*,及
  - Platycodon grandiflorus 結梗。