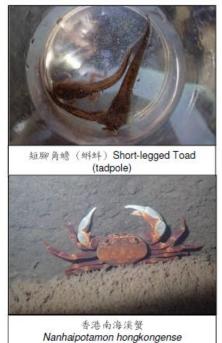

### Ecological Value: Fauna Species Found

■ 研究範圍內記錄得25種具存護重要性的動物物種: 25 faunal species of conservation importance were recorded within Assessment Area:

| Crested Goshawk Accipiter trivirgatus 鳳頭鷹            | Tree Gecko Hemiphyllodactylus sp. 半葉趾虎                |
|------------------------------------------------------|-------------------------------------------------------|
| Black Kite <i>Milvus migrans</i> 黑鳶                  | Common Rat Snake <i>Ptyas mucosus</i> 滑鼠蛇             |
| Eastern Buzzard Buteo japonicus 普通鴛                  | White-spotted Slug Snake Pareas margaritophorus 横紋鈍頭蛇 |
| Greater Coucal Centropus sinensis 褐翅鴉鵑               | Orange Awlet Bibasis oedipodea 黑斑傘弄蝶                  |
| Collared Scops Owl Otus lettia 領角鴞                   | Dark Palm Dart Telicota ohara 黃紋長標弄蝶                  |
| Short-nosed Fruit Bat Cynopterus sphinx 短吻果蝠         | Powdered Oak Blue Arhopala bazalus 百嬈灰蝶               |
| Masked Palm Civet Paguma larvata 果子狸                 | Cornelian <i>Deudorix epijarbas</i>                   |
| Pallas's Squirrel Callosciurus erythraeus 赤腹松鼠       | White Royal <i>Pratapa deva</i> 珀灰蝶                   |
| Small Indian Civet Viverricula indica 小 電貓           | Chinese Yellowface Agriomorpha fusca 白尾野螅             |
| Leopard Cat Prionailurus bengalensis 豹貓              | Emerald Cascader Zygonyx iris* 彩虹蜻*                   |
| Short-legged Toad Megophrys brachykolos 短腳角蟾         | Tiger Hawker (Larva) Polycanthagyna erythromelas 朱黛波蜒 |
| Lesser Spiny Frog <i>Quasipaa exilispinosa*</i> 小棘蛙* | Freshwater Crab Nanhaipotamon hongkongense 香港南海溪蟹     |
| Four-clawed Gecko Gehyra mutilata 截趾虎                |                                                       |