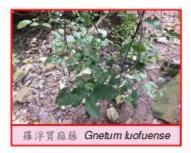

### Ecology (Para 5.8, Drawing 9)

- 2 fauna species of conservation importance:
  - Lesser Spiny Frog
  - Emerald Cascader
- 4 flora species of conservation importance:
  - Aquilaria sinensis,
  - Gnetum luofuense,
  - Lagerstroemia fordii and
  - Pavetta hongkongensis,

### Landscaping (Para 5.23)

- Approx 4,480 trees in the area
- 47 meet the criteria for Important Trees (DB TC (Work) 7/2015)
- Most are Ficus elastic and Ficus microcarpa
- 9 are rare and precious tree species
  - one Ailanthus fordii and
  - eight Lagerstroemia fordii.
- The other floral species of conservation importance include
  - Aquilaria sinensis,
  - Gnetum luofuense,
  - Pavetta hongkongensis

### Tree Cutting (Para 5.24)

- 2,364 trees are proposed to be felled
- 59 trees are proposed to be transplanted
- For the 47 Important Trees
  - 23 trees will be felled
  - 24 trees will be retained
- Transplantation of Gnetum Iuofuense is regarded as infeasible due to its growth habit

### Floral Species Found

- 研究範圍內記錄得9種具存護重要性的植物物種:
   9 floral species of conservation importance were recorded within Assessment Area:
  - Artocarpus hypargyreus 白桂木,
  - Ailanthus fordii 常綠臭椿,
  - Canthium dicoccum 魚骨木,
  - Diospyros vaccinioides 小果柿,
  - Gnetum luofuense\* 羅浮買麻藤\*,
  - Pavetta hongkongensis\* 香港大沙葉\*
  - Aquilaria sinensis\* 土沉香\*,
  - Lagerstroemia fordii\* 廣東紫薇\*,及
  - Platycodon grandiflorus 結梗。