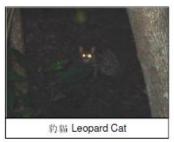

### Ecological Value: Fauna Species Found

■ 研究範圍內記錄得25種具存護重要性的動物物種: 25 faunal species of conservation importance were recorded within Assessment Area:

| Crested Goshawk Accipiter trivirgatus 鳳頭鷹            | Tree Gecko Hemiphyllodactylus sp. 半葉趾虎                |
|------------------------------------------------------|-------------------------------------------------------|
| Black Kite <i>Milvus migrans</i> 黑鳶                  | Common Rat Snake <i>Ptyas mucosus</i> 滑鼠蛇             |
| Eastern Buzzard Buteo japonicus 普通鴛                  | White-spotted Slug Snake Pareas margaritophorus 横紋鈍頭蛇 |
| Greater Coucal Centropus sinensis 褐翅鴉鵑               | Orange Awlet Bibasis oedipodea 黑斑傘弄蝶                  |
| Collared Scops Owl Otus lettia 領角鴞                   | Dark Palm Dart Telicota ohara 黃紋長標弄蝶                  |
| Short-nosed Fruit Bat Cynopterus sphinx 短吻果蝠         | Powdered Oak Blue Arhopala bazalus 百嬈灰蝶               |
| Masked Palm Civet Paguma larvata 果子狸                 | Cornelian <i>Deudorix epijarbas</i>                   |
| Pallas's Squirrel Callosciurus erythraeus 赤腹松鼠       | White Royal <i>Pratapa deva</i> 珀灰蝶                   |
| Small Indian Civet Viverricula indica 小 電貓           | Chinese Yellowface Agriomorpha fusca 白尾野螅             |
| Leopard Cat Prionailurus bengalensis 豹貓              | Emerald Cascader Zygonyx iris* 彩虹蜻*                   |
| Short-legged Toad Megophrys brachykolos 短腳角蟾         | Tiger Hawker (Larva) Polycanthagyna erythromelas 朱黛波蜒 |
| Lesser Spiny Frog <i>Quasipaa exilispinosa*</i> 小棘蛙* | Freshwater Crab Nanhaipotamon hongkongense 香港南海溪蟹     |
| Four-clawed Gecko Gehyra mutilata 截趾虎                |                                                       |