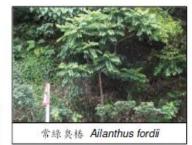

### Landscaping (Para 5.23)

- Approx 4,480 trees in the area
- 47 meet the criteria for Important Trees (DB TC (Work) 7/2015)
- Most are Ficus elastic and Ficus microcarpa
- 9 are rare and precious tree species
  - one Ailanthus fordii and
  - eight Lagerstroemia fordii.
- The other floral species of conservation importance include
  - Aquilaria sinensis,
  - Gnetum luofuense,
  - Pavetta hongkongensis

### Floral Species Found

- 研究範圍內記錄得9種具存護重要性的植物物種:
   9 floral species of conservation importance were recorded within Assessment Area:
  - Artocarpus hypargyreus 白桂木,
  - Ailanthus fordii 常綠臭椿,
  - Canthium dicoccum 魚骨木,
  - Diospyros vaccinioides 小果柿,
  - Gnetum luofuense\* 羅浮買麻藤\*,
  - Pavetta hongkongensis\* 香港大沙葉\*
  - Aquilaria sinensis\* 土沉香\*,
  - Lagerstroemia fordii\* 廣東紫薇\*,及
  - Platycodon grandiflorus 結梗。