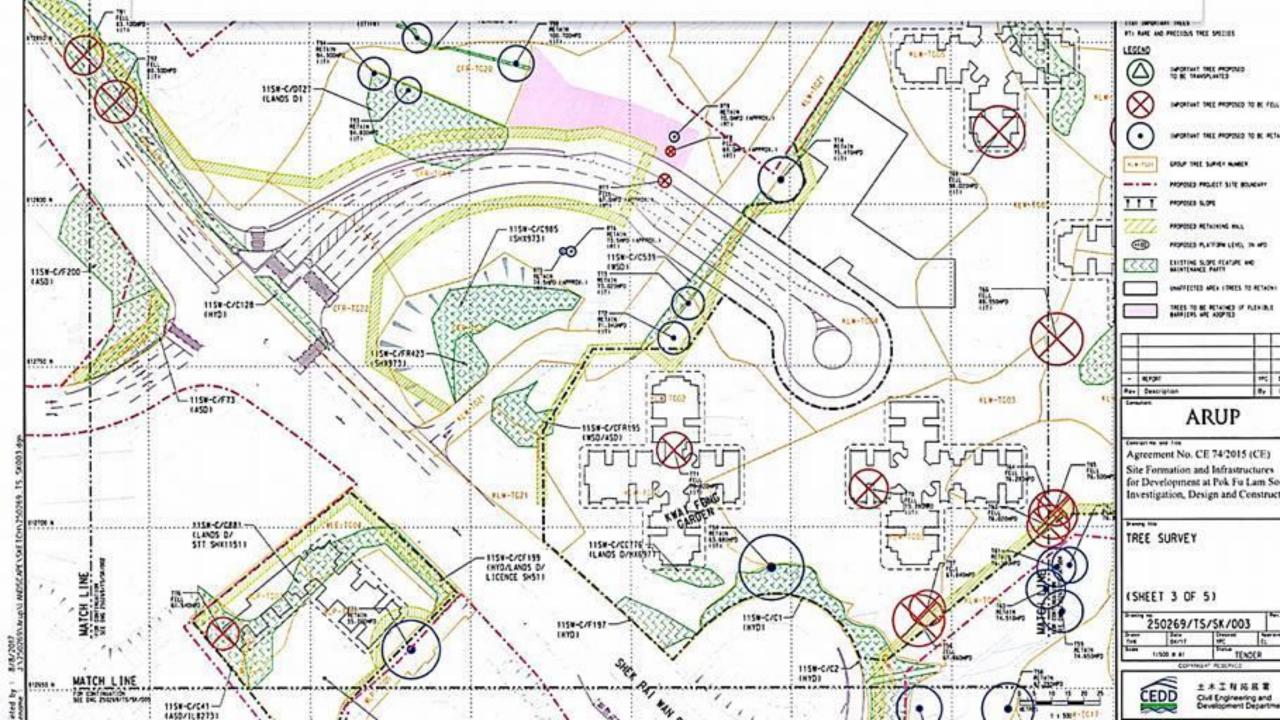

### Landscaping (Para 5.23)

- Approx 4,480 trees in the area
- 47 meet the criteria for Important Trees (DB TC (Work) 7/2015)
- Most are Ficus elastic and Ficus microcarpa
- 9 are rare and precious tree species
  - one Ailanthus fordii and
  - eight Lagerstroemia fordii.
- The other floral species of conservation importance include
  - Aquilaria sinensis,
  - Gnetum luofuense,
  - Pavetta hongkongensis

### Tree Cutting (Para 5.24)

- 2,364 trees are proposed to be felled
- 59 trees are proposed to be transplanted
- For the 47 Important Trees
  - 23 trees will be felled
  - 24 trees will be retained
- Transplantation of Gnetum Iuofuense is regarded as infeasible due to its growth habit